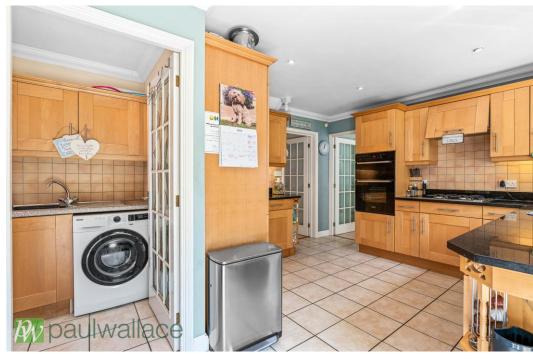

#### Lanthorn Close, Broxbourne, EN10 7NR

This four-bedroom detached house offers a truly inviting atmosphere and is situated in a highly desirable cul-de-sac location. The property benefits from unoverlooked south facing garden, two spacious reception rooms, garage with potential for conversion, potential for rear extension (stpp), study/playroom, en-suite to master bedroom, superbly designed kitchen and utility room, attractive bathroom. This property is presented to the highest standard, ensuring it is move-in ready.

### Key features

- Highly desirable cul-de-sac location
- Unoverlooked south facing garden
- Separate study/play room
- Superb kitchen and utility room
- Attractive bathroom

- •Four bedrooms and two reception rooms
- •Garage with potential for conversion and rear extension (subject to planning permissions)
- •En-suite to bedroom one