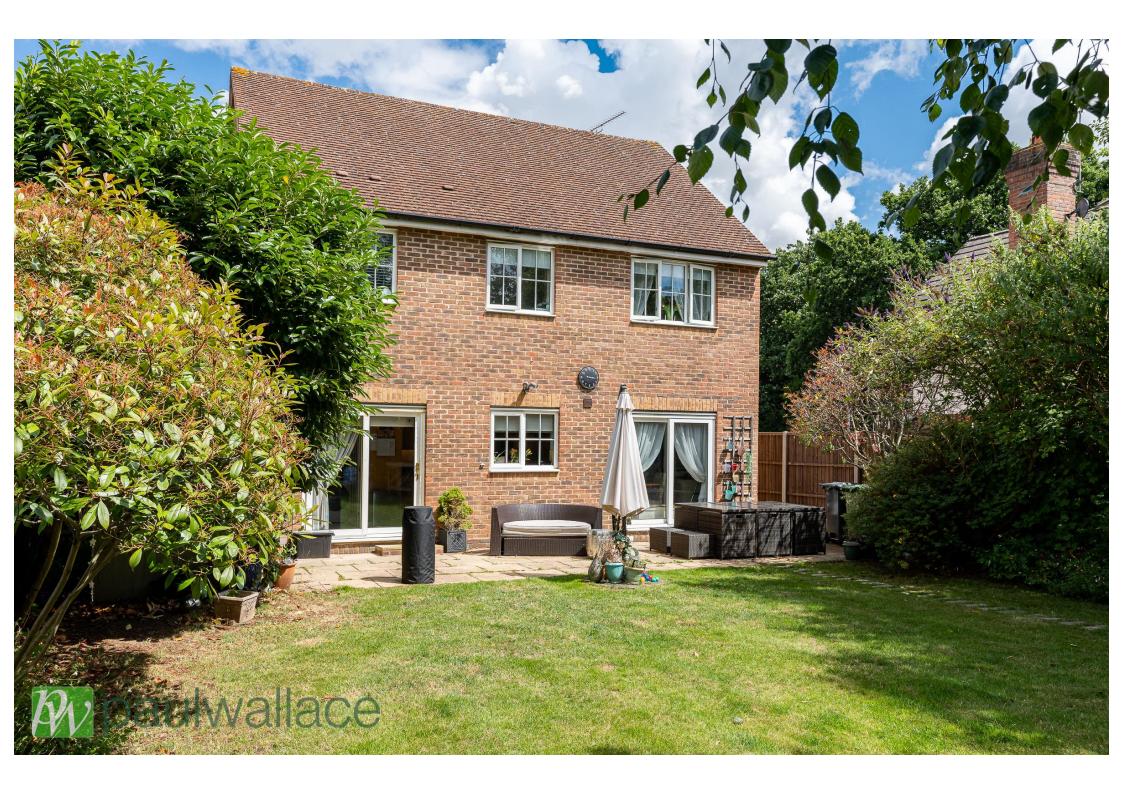

#### Lanthorn Close, Broxbourne, EN10 7NR

This four-bedroom detached house offers a truly inviting atmosphere and is situated in a highly desirable cul-de-sac location. The property benefits from unoverlooked south facing garden, two spacious reception rooms, garage with potential for conversion, potential for rear extension (stpp), study/playroom, en-suite to master bedroom, superbly designed kitchen and utility room, attractive bathroom. This property is presented to the highest standard, ensuring it is move-in ready.

### Key features

- Highly desirable cul-de-sac location
- Unoverlooked south facing garden
- Separate study/play room
- Superb kitchen and utility room
- Attractive bathroom

- •Four bedrooms and two reception rooms
- •Garage with potential for conversion and rear extension (subject to planning permissions)
- •En-suite to bedroom one