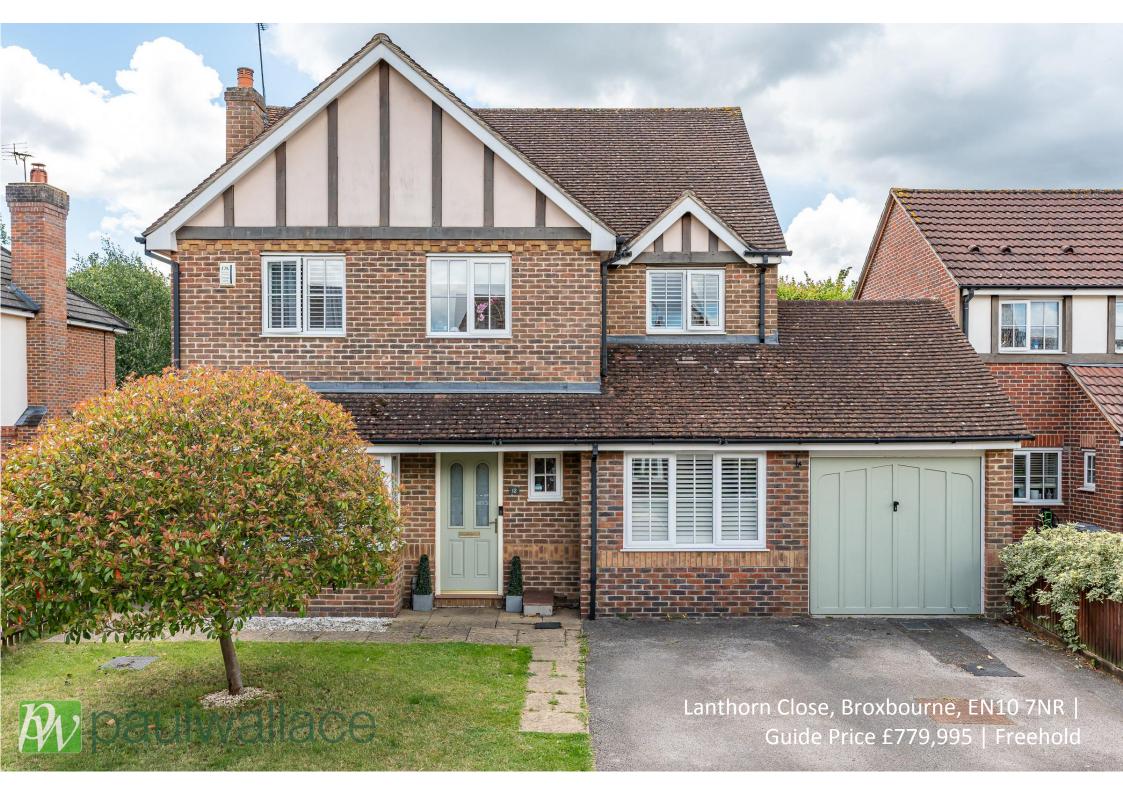

#### Lanthorn Close, Broxbourne, EN10 7NR

This four-bedroom detached house offers a truly inviting atmosphere and is situated in a highly desirable cul-de-sac location. The property benefits from unoverlooked south facing garden, two spacious reception rooms, garage with potential for conversion, potential for rear extension (stpp), study/playroom, en-suite to master bedroom, superbly designed kitchen and utility room, attractive bathroom. This property is presented to the highest standard, ensuring it is move-in ready.

### Key features

- Highly desirable cul-de-sac location
- Unoverlooked south facing garden
- Separate study/play room
- Superb kitchen and utility room
- Attractive bathroom

- •Four bedrooms and two reception rooms
- •Garage with potential for conversion and rear extension (subject to planning permissions)
- •En-suite to bedroom one