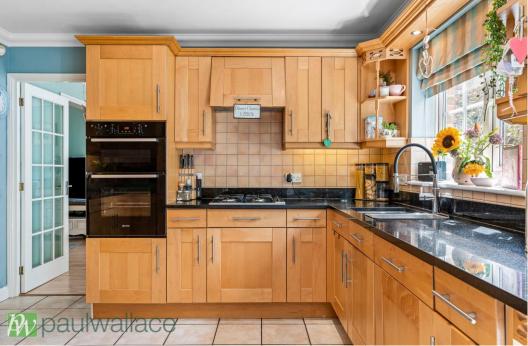

#### Lanthorn Close, Broxbourne, EN10 7NR

This four-bedroom detached house offers a truly inviting atmosphere and is situated in a highly desirable cul-de-sac location. The property benefits from unoverlooked south facing garden, two spacious reception rooms, garage with potential for conversion, potential for rear extension (stpp), study/playroom, en-suite to master bedroom, superbly designed kitchen and utility room, attractive bathroom. This property is presented to the highest standard, ensuring it is move-in ready.

### Key features

- Highly desirable cul-de-sac location
- Unoverlooked south facing garden
- Separate study/play room
- Superb kitchen and utility room
- Attractive bathroom

- •Four bedrooms and two reception rooms
- •Garage with potential for conversion and rear extension (subject to planning permissions)
- •En-suite to bedroom one