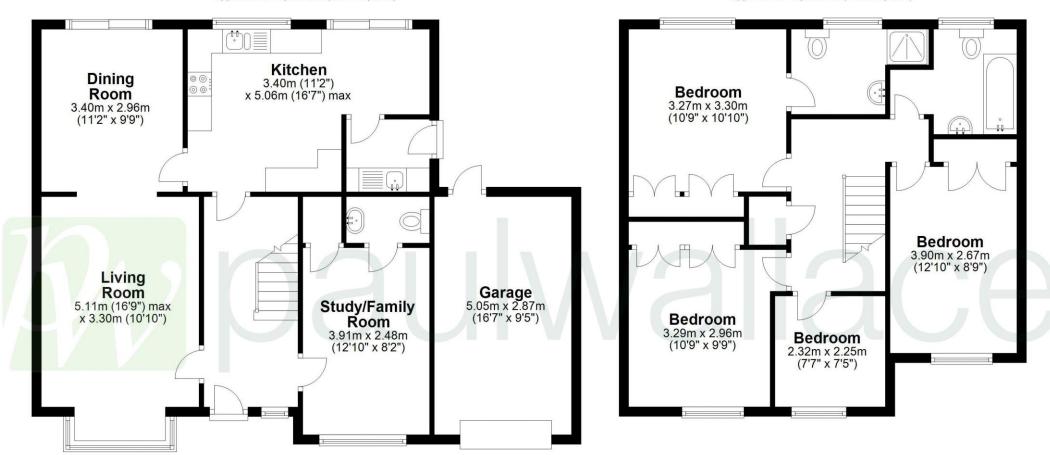

## **Ground Floor**

Approx. 80.7 sq. metres (868.6 sq. feet)

#### **First Floor**

Approx. 61.3 sq. metres (659.3 sq. feet)

Total area: approx. 141.9 sq. metres (1527.9 sq. feet)

Registered Address: Unit 3 The Brookfield Centre, Cheshunt, Herts, EN8 0NN Company Registration Number: OC414280 | VAT Number: 276958046©2022 Paul Wallace Group LLP trading as Paul Wallace Estate Agents